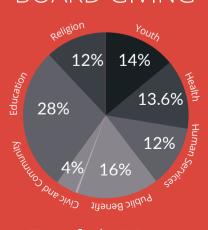

# **GIVING BY GROUP**

2ND GEN

**Total:** \$249,750

**NEXT GEN** 

**Total:** \$50,000

**BOARD GIVING** 

**Total:** \$125,000