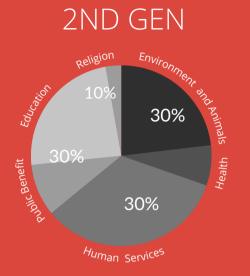

# **GIVING BY GROUP**

2ND GEN

**Total:** \$249,750

**NEXT GEN** 

**Total:** \$50,000

**BOARD GIVING** 

**Total:** \$125,000