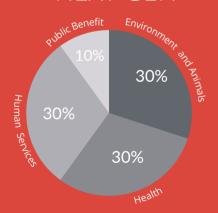

# **GIVING BY GROUP**

2ND GEN

**Total:** \$249,750

**NEXT GEN** 

**Total:** \$50,000

**BOARD GIVING** 

**Total:** \$125,000