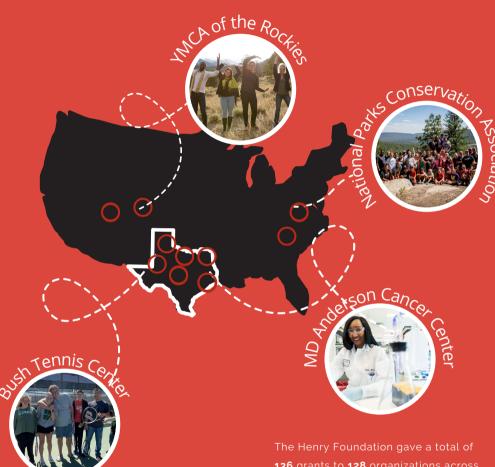

# **GEOGRAPHIC IMPACT**

#### **FUNDS AWARDED BY AREA:**

Midland: 73- \$1,525,567\*

Greater Texas Region: 44- \$429,110.00

National: 11-\$61,140.00

\*7 of these organizations serve the greater Permian Basin Region. The Henry Foundation gave a total of **136** grants to **128** organizations across the Permian Basin and greater United States.

The priority of The Henry Foundation remains in Midland, TX. Projects funded outside the region are given through board directed gifts or through the work of the second and third generation members.