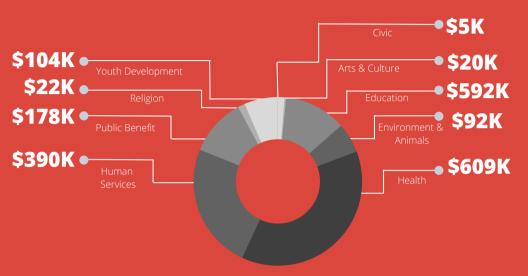

# **GIVING IN TOTAL**

## **OVERALL GIVING IN 2021:**

**Total:** \$2,015,817.00